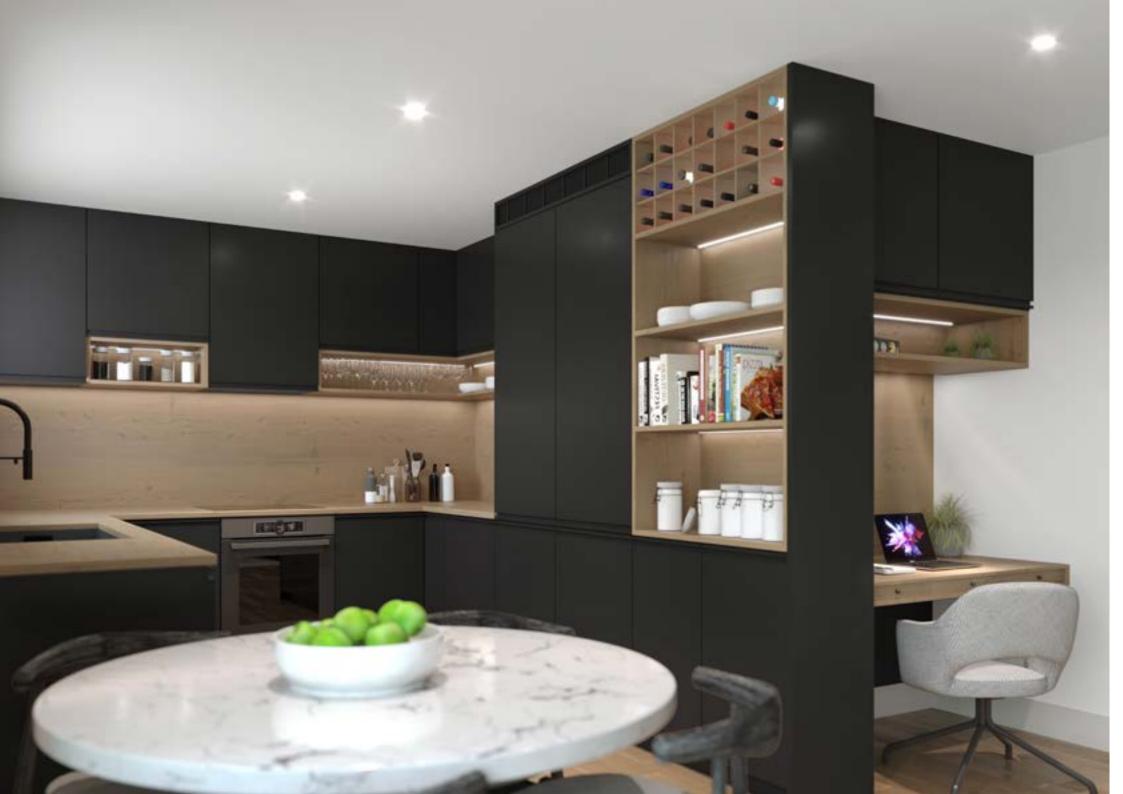

High-end materials, stunning finish options and impeccable aesthetics provide a warm and inviting atmosphere from the moment you step inside. From indulging in relaxing moments next to a cosy pot belly stove and luxuriating in a sumptuous bath, to seamlessly merging into work mode in the versatile home office, every apartment is tailored to meet all modern lifestyle needs. Balance work and play effortlessly from the privacy of your own balcony or garden.

# THE PEAKS HIGH-END **SPECIFICATION INCLUDES:**

- » Professional Interior Design Service, by Jane Donaldson
- » Private south-facing balcony or garden
- » Fully fitted kitchen (two colour-scheme options) with integrated appliances including cooker, hob, oven, fridge freezer, dishwasher
- » Utility area with washer and dryer
- » Modern suites to Bathrooms and Ensuites
- » Fully tiled bathroom with colour and texture reminiscent of The Peaks
- » Feature wall panelling with LED lighting in the Living Area
- » Semi-engineered oak flooring in the hall and living areas
- » Fully painted walls and ceilings throughout
- » 'Work from Home' space
- » All bedrooms will be fully carpeted
- » Internet and satellite provision