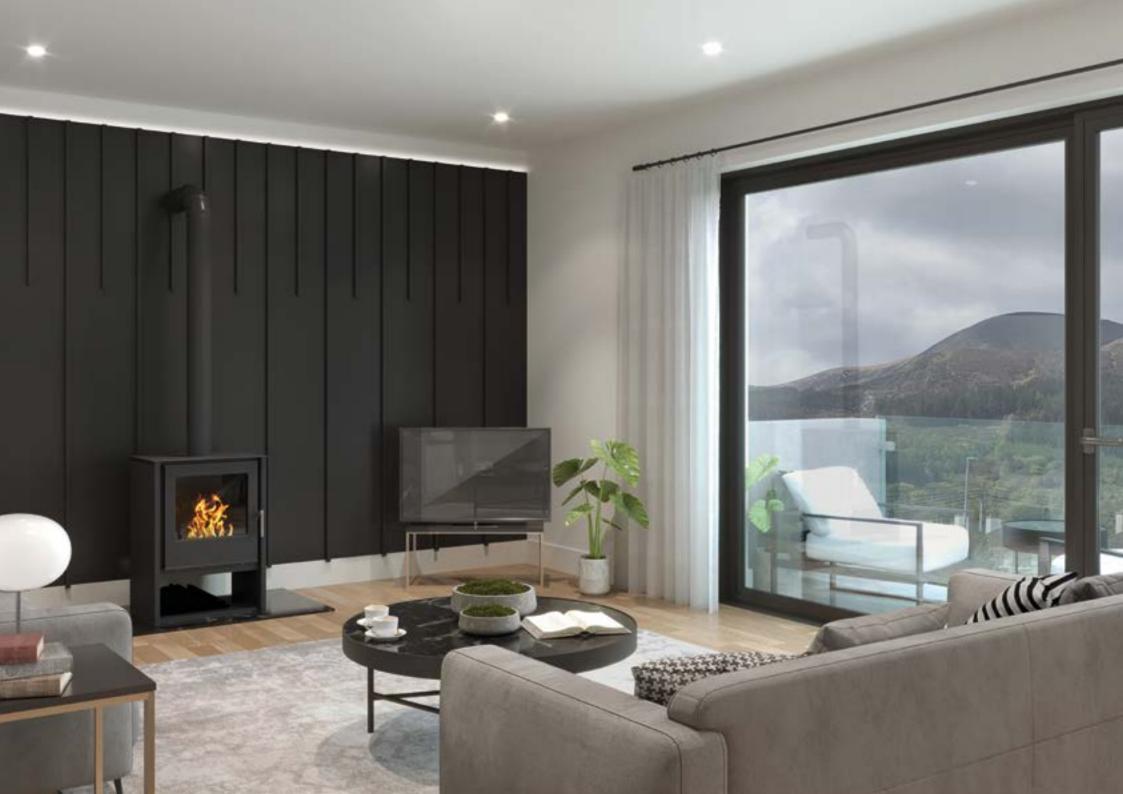

High-end materials, stunning finish options and impeccable aesthetics provide a warm and inviting atmosphere from the moment you step inside. From indulging in relaxing moments next to a cosy pot belly stove and luxuriating in a sumptuous bath, to seamlessly merging into work mode in the versatile home office, every apartment is tailored to meet all modern lifestyle needs. Balance work and play effortlessly from the privacy of your own balcony or garden.

# THE PEAKS HIGH-END **SPECIFICATION INCLUDES:**

- » Professional Interior Design Service, by Jane Donaldson
- » Private south-facing balcony or garden
- » Fully fitted kitchen (two colour-scheme options) with integrated appliances including cooker, hob, oven, fridge freezer, dishwasher
- » Utility area with washer and dryer
- » Modern suites to Bathrooms and Ensuites
- » Fully tiled bathroom with colour and texture reminiscent of The Peaks
- » Feature wall panelling with LED lighting in the Living Area
- » Semi-engineered oak flooring in the hall and living areas
- » Fully painted walls and ceilings throughout
- » 'Work from Home' space
- » All bedrooms will be fully carpeted
- » Internet and satellite provision