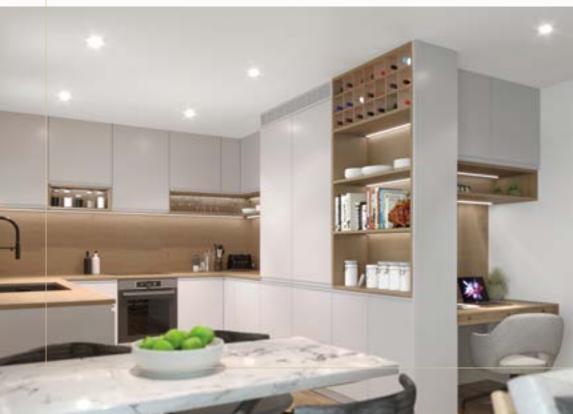

High-end materials, stunning finish options and impeccable aesthetics provide a warm and inviting atmosphere from the moment you step inside. From indulging in relaxing moments next to a cosy pot belly stove and luxuriating in a sumptuous bath, to seamlessly merging into work mode in the versatile home office, every apartment is tailored to meet all modern lifestyle needs. Balance work and play effortlessly from the privacy of your own balcony or garden.

# THE PEAKS HIGH-END **SPECIFICATION INCLUDES:**

- » Professional Interior Design Service, by Jane Donaldson
- » Private south-facing balcony or garden
- » Fully fitted kitchen (two colour-scheme options) with integrated appliances including cooker, hob, oven, fridge freezer, dishwasher
- » Utility area with washer and dryer
- » Modern suites to Bathrooms and Ensuites
- » Fully tiled bathroom with colour and texture reminiscent of The Peaks
- » Feature wall panelling with LED lighting in the Living Area
- » Semi-engineered oak flooring in the hall and living areas
- » Fully painted walls and ceilings throughout
- » 'Work from Home' space
- » All bedrooms will be fully carpeted
- » Internet and satellite provision