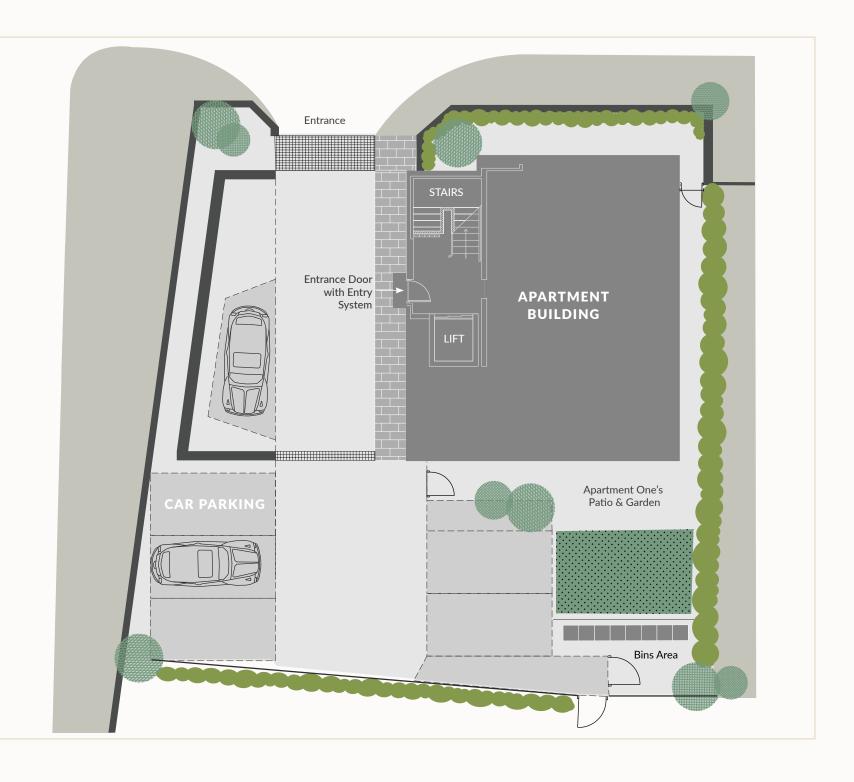

optional extra. Enquire with the Selling Agent.



Jane Donaldson, JD Spatial Design Interior Designer, The Peaks

With over 25 years of experience in commercial, retail, office and residential design, fit-outs and remodelling, spatial designer Jane Donaldson heads up an established practice based in Belfast. Driven by professionalism and imagination, JD Spatial Design advises people on how to make the most of their space.

Considering aesthetics, movement and functionality, Jane is known for designing interiors that flow seamlessly with our daily lives. As a contemporary artist, Jane's work is included in collections across the globe. Her signature style of abstract land and seascapes celebrate her native landscape and reflects her use of colour palette and texture.

THE
PEAKS

SITE MAP







#### **Selling Agent:**



16 Main Street, Newcastle, BT33 0AD

Tel: (028) 4372 3408

Email: mail@lindsaygraham.co.uk

www: lindsaygraham.co.uk

# Architect: ARCHITECTS info@mkarchitects.net

www.mkarchitects.net

#### Disclaimer:

These particulars do not constitute any part of an offer or contract. None of the statements contained in these particulars are to be relied on as statements or representations of fact, and intending purchasers must satisfy themselves by inspection or otherwise as to the correctness of each of the statements contained in these particulars. All measurements of area are quoted as Net Sales Area, which is calculated in accordance with the RICS Code of Measuring Practice (6th Edition) APP 21. Configurations of kitchens, bathrooms and wardrobes may be subject t