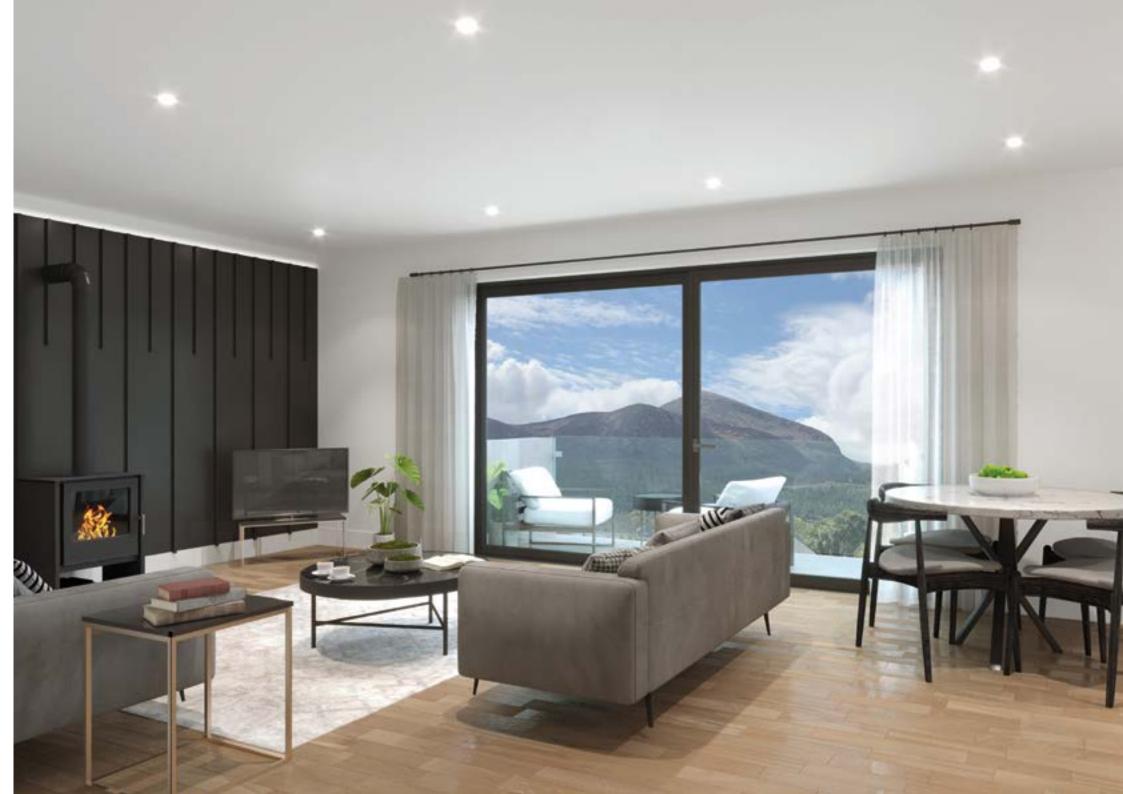

Welcome to The Peaks, stunning apartments with interiors designed by Designer Jane Donaldson. By harnessing the breathtaking natural surroundings and with uninterrupted views of the Mourne Mountains, Jane has expertly created homes that are both functional and luxurious.

High-end materials, stunning finish options and impeccable aesthetics provide a warm and inviting atmosphere from the moment you step inside. From indulging in relaxing moments next to a cosy pot belly stove and luxuriating in a sumptuous bath, to seamlessly merging into work mode in the versatile home office, every apartment is tailored to meet all modern lifestyle needs. Balance work and play effortlessly from the privacy of your own balcony or garden.