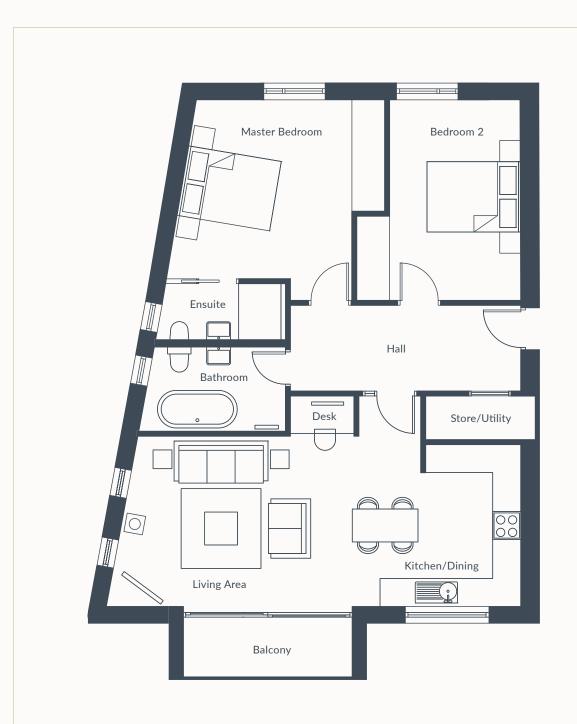

## **Apartment Three**

First Floor Apartment 2 Bedroom | 900 sq. ft

#### FIRST FLOOR

| LIVING/KITCHEN/<br>DINING/STUDY | 27' 8" x 14' 7" |
|---------------------------------|-----------------|
| MASTER BED                      | 14' 8" x 12' 8" |
| ENSUITE                         | 8' 8" x 3' 11"  |
| BEDROOM 2                       | 12' 8" x 11' 4" |
| BATHROOM                        | 9' 10" x 6'     |
| UTILITY                         | 9' 8" x 3'      |
| BALCONY                         | 11' 10" x 4' 1" |