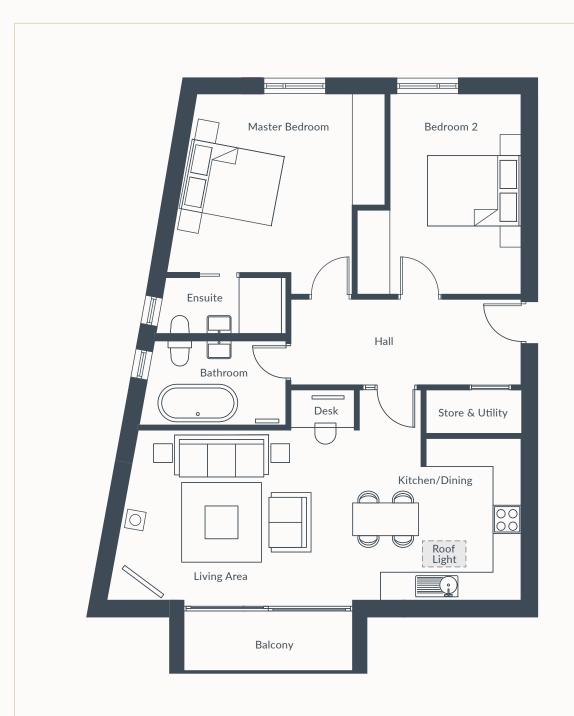

## **Apartment One**

Ground Floor Garden Apartment 2 Bedroom | 900 sq. ft

#### **GROUND FLOOR**

| LIVING/KITCHEN/<br>DINING/STUDY | 31' 11" x 15' 2" |
|---------------------------------|------------------|
| MASTER BED                      | 13' 1" x 12' 2"  |
| ENSUITE                         | 9' 2" x 4' 3"    |
| BEDROOM 2                       | 12' 4" x 9' 2"   |
| BATHROOM                        | 9' 2" x 6' 1"    |
| UTILITY                         | 4' 11" x 2' 5"   |
| PATIO/GARDEN                    | 32' x 19'        |
|                                 |                  |