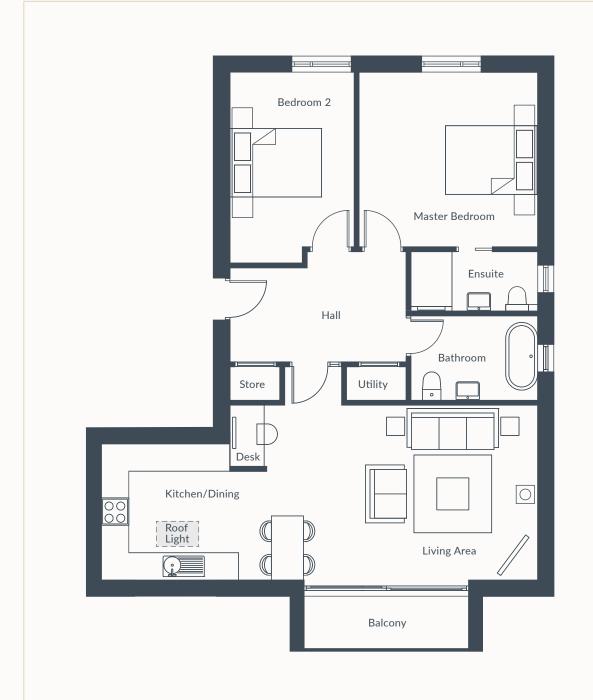

## **Apartment Four**

Second Floor Apartment 2 Bedroom | 900 sq. ft

#### **SECOND FLOOR**

| LIVING/KITCHEN/<br>DINING/STUDY | 31' 11" x 15' 2" |
|---------------------------------|------------------|
| MASTER BED                      | 13' 1" x 12' 2"  |
| ENSUITE                         | 9' 2" x 4' 3"    |
| BEDROOM 2                       | 13' 4" x 9' 3"   |
| BATHROOM                        | 9' 2" x 6' 1"    |
| UTILITY                         | 4' 11" x 2' 5"   |
| BALCONY                         | 11' 10" x 4' 1"  |