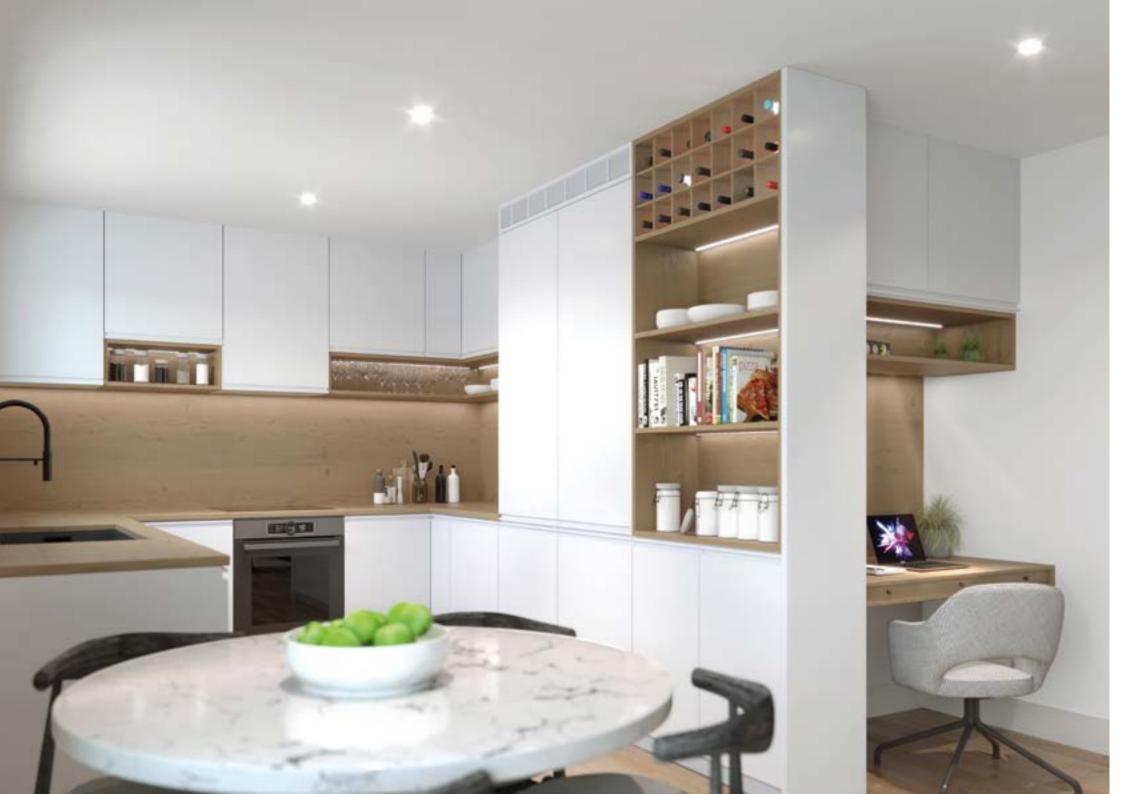

High-end materials, stunning finish options and impeccable aesthetics provide a warm and inviting atmosphere from the moment you step inside. From indulging in relaxing moments next to a cosy pot belly stove and luxuriating in a sumptuous bath, to seamlessly merging into work mode in the versatile home office, every apartment is tailored to meet all modern lifestyle needs. Balance work and play effortlessly from the privacy of your own balcony or garden.

# THE PEAKS HIGH-END **SPECIFICATION INCLUDES:**

- » Professional Interior Design Service, by Jane Donaldson
- » Private south-facing balcony or garden
- » Fully fitted kitchen (two colour-scheme options) with integrated appliances including cooker, hob, oven, fridge freezer, dishwasher
- » Utility area with washer and dryer
- » Modern suites to Bathrooms and Ensuites
- » Fully tiled bathroom with colour and texture reminiscent of The Peaks
- » Feature wall panelling with LED lighting in the Living Area
- » Semi-engineered oak flooring in the hall and living areas
- » Fully painted walls and ceilings throughout
- » 'Work from Home' space
- » All bedrooms will be fully carpeted
- » Internet and satellite provision