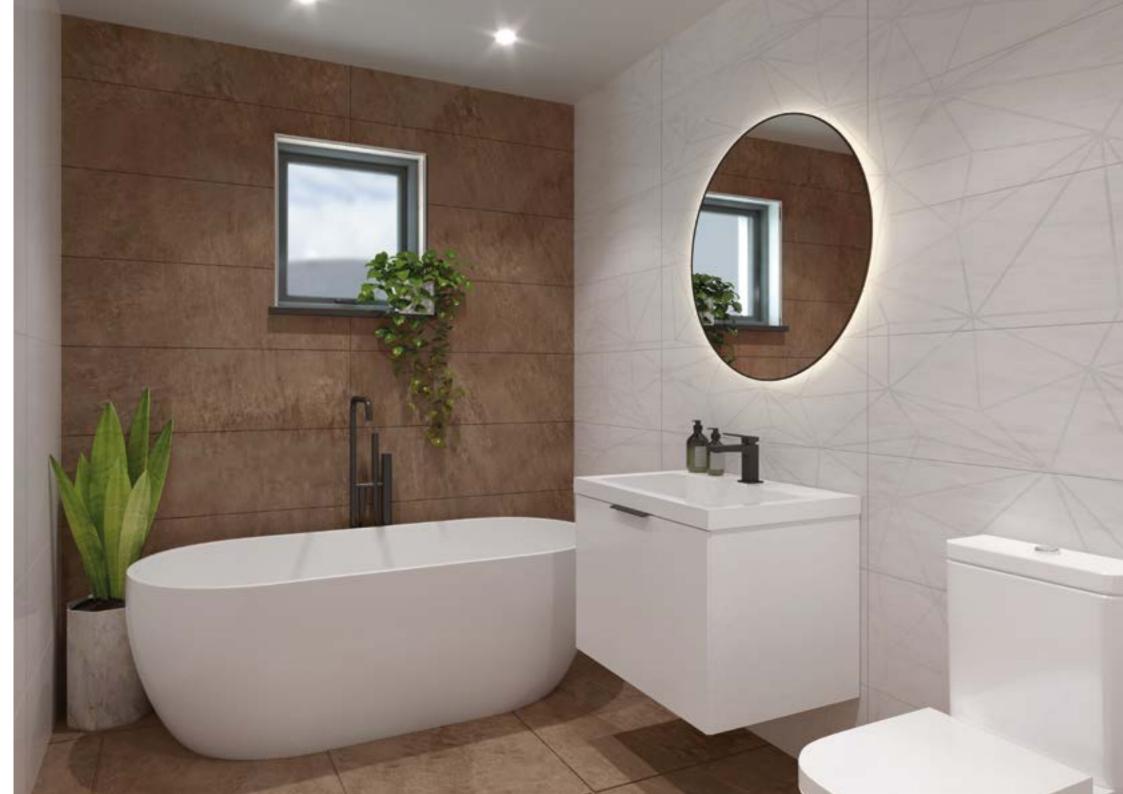

High-end materials, stunning finish options and impeccable aesthetics provide a warm and inviting atmosphere from the moment you step inside. From indulging in relaxing moments next to a cosy pot belly stove and luxuriating in a sumptuous bath, to seamlessly merging into work mode in the versatile home office, every apartment is tailored to meet all modern lifestyle needs. Balance work and play effortlessly from the privacy of your own balcony or garden.

# THE PEAKS HIGH-END **SPECIFICATION INCLUDES:**

- » Professional Interior Design Service, by Jane Donaldson
- » Private south-facing balcony or garden
- » Fully fitted kitchen (two colour-scheme options) with integrated appliances including cooker, hob, oven, fridge freezer, dishwasher
- » Utility area with washer and dryer
- » Modern suites to Bathrooms and Ensuites
- » Fully tiled bathroom with colour and texture reminiscent of The Peaks
- » Feature wall panelling with LED lighting in the Living Area
- » Semi-engineered oak flooring in the hall and living areas
- » Fully painted walls and ceilings throughout
- » 'Work from Home' space
- » All bedrooms will be fully carpeted
- » Internet and satellite provision