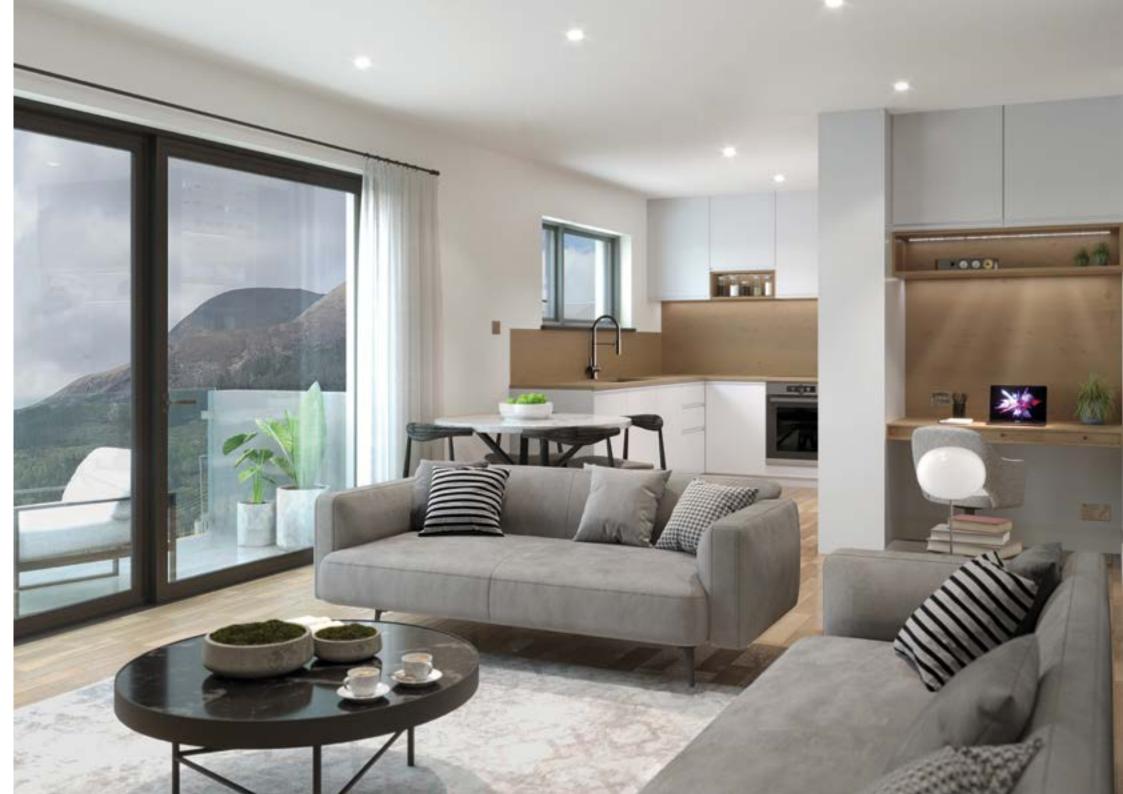

Welcome to The Peaks, stunning apartments with interiors designed by Designer Jane Donaldson. By harnessing the breathtaking natural surroundings and with uninterrupted views of the Mourne Mountains, Jane has expertly created homes that are both functional and luxurious.

High-end materials, stunning finish options and impeccable aesthetics provide a warm and inviting atmosphere from the moment you step inside. From indulging in relaxing moments next to a cosy pot belly stove and luxuriating in a sumptuous bath, to seamlessly merging into work mode in the versatile home office, every apartment is tailored to meet all modern lifestyle needs. Balance work and play effortlessly from the privacy of your own balcony or garden.

# THE PEAKS HIGH-END **SPECIFICATION INCLUDES:**

- » Professional Interior Design Service, by Jane Donaldson
- » Private south-facing balcony or garden
- » Fully fitted kitchen (two colour-scheme options) with integrated appliances including cooker, hob, oven, fridge freezer, dishwasher
- » Utility area with washer and dryer
- » Modern suites to Bathrooms and Ensuites
- » Fully tiled bathroom with colour and texture reminiscent of The Peaks
- » Feature wall panelling with LED lighting in the Living Area
- » Semi-engineered oak flooring in the hall and living areas
- » Fully painted walls and ceilings throughout
- » 'Work from Home' space
- » All bedrooms will be fully carpeted
- » Internet and satellite provision