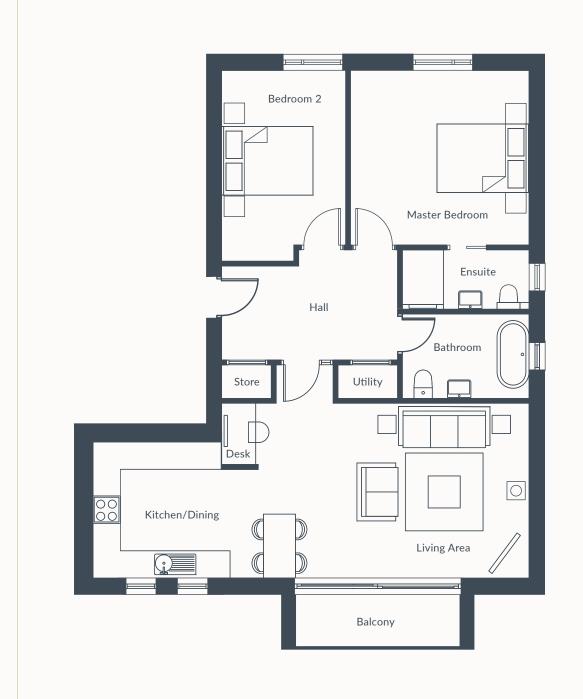

## **Apartment Two**

First Floor Apartment 2 Bedroom | 900 sq. ft

#### FIRST FLOOR

| LIVING/KITCHEN/<br>DINING/STUDY | 31' 11" x 15' 2" |
|---------------------------------|------------------|
| MASTER BED                      | 13' 1" x 12' 2"  |
| ENSUITE                         | 9' 2" x 4' 3"    |
| BEDROOM 2                       | 13' 4" x 9' 3"   |
| BATHROOM                        | 9' 2" x 6' 1"    |
| UTILITY                         | 4' 11" x 2' 5"   |
| BALCONY                         | 11' 10" x 4' 1"  |