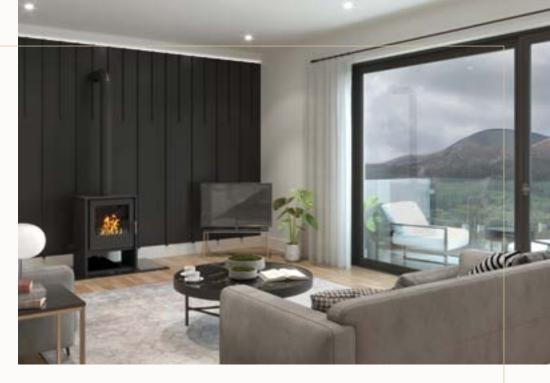

High-end materials, stunning finish options and impeccable aesthetics provide a warm and inviting atmosphere from the moment you step inside. From indulging in relaxing moments next to a cosy pot belly stove and luxuriating in a sumptuous bath, to seamlessly merging into work mode in the versatile home office, every apartment is tailored to meet all modern lifestyle needs. Balance work and play effortlessly from the privacy of your own balcony or garden.

# THE PEAKS HIGH-END **SPECIFICATION INCLUDES:**

- » Professional Interior Design Service, by Jane Donaldson
- » Private south-facing balcony or garden
- » Fully fitted kitchen (two colour-scheme options) with integrated appliances including cooker, hob, oven, fridge freezer, dishwasher
- » Utility area with washer and dryer
- » Modern suites to Bathrooms and Ensuites
- » Fully tiled bathroom with colour and texture reminiscent of The Peaks
- » Feature wall panelling with LED lighting in the Living Area
- » Semi-engineered oak flooring in the hall and living areas
- » Fully painted walls and ceilings throughout
- » 'Work from Home' space
- » All bedrooms will be fully carpeted
- » Internet and satellite provision