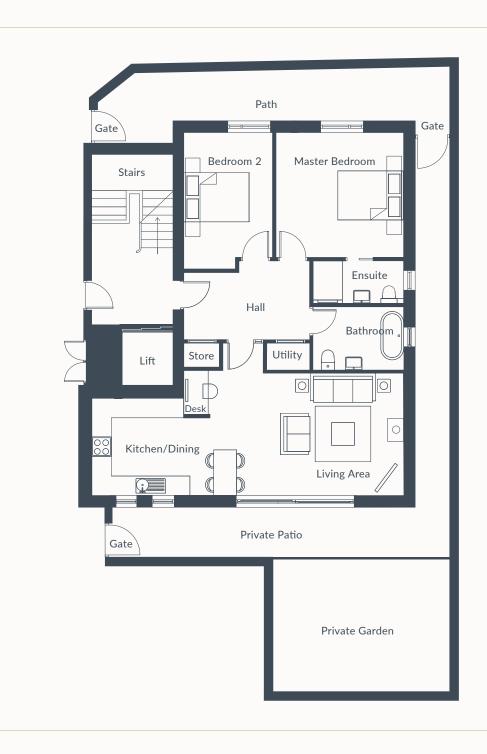

## **Apartment One**

Ground Floor Garden Apartment 2 Bedroom | 900 sq. ft

#### **GROUND FLOOR**

| LIVING/KITCHEN/<br>DINING/STUDY | 31' 11" x 15' 2" |
|---------------------------------|------------------|
| MASTER BED                      | 13' 1" x 12' 2"  |
| ENSUITE                         | 9' 2" x 4' 3"    |
| BEDROOM 2                       | 12' 4" x 9' 2"   |
| BATHROOM                        | 9' 2" x 6' 1"    |
| UTILITY                         | 4' 11" x 2' 5"   |
| PATIO/GARDEN                    | 32' x 19'        |
|                                 |                  |